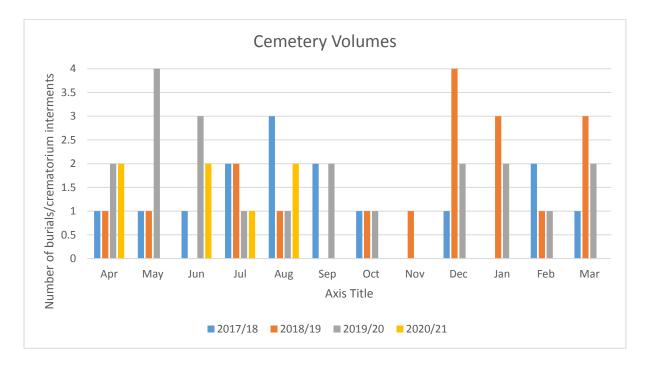

### 2. Prior years analysis, current financial year projections

The Cemetery service is demand driven and cannot be influenced. The table below illustrates volumes for 2017-18, 2018-19, 2019-20 and actuals to August 2020.

## 5. Understanding Customers and Markets

The table below shows the last 3 financial year volumes data for burials for West Lindsey District Council and volumes to 31<sup>st</sup> August for the current year. There has been a small increase in numbers over the last financial year.

The service is one that is linked to the demographics of the area and the space available.

| Financial years | Apr | May | Jun | Jul | Aug | Sep | Oct | Nov | Dec | Jan | Feb | Mar | Totals |
|-----------------|-----|-----|-----|-----|-----|-----|-----|-----|-----|-----|-----|-----|--------|
| 2017/18         | 1   | 1   | 1   | 2   | 3   | 2   | 1   | 0   | 1   | 0   | 2   | 1   | 15     |
| 2018/19         | 1   | 1   | 0   | 2   | 1   | 0   | 1   | 1   | 4   | 3   | 1   | 3   | 18     |
| 2019/20         | 2   | 4   | 3   | 1   | 1   | 2   | 1   | 0   | 2   | 2   | 1   | 2   | 21     |
| 2020/21         | 2   | 0   | 2   | 1   | 2   |     |     |     |     |     |     |     | 7      |